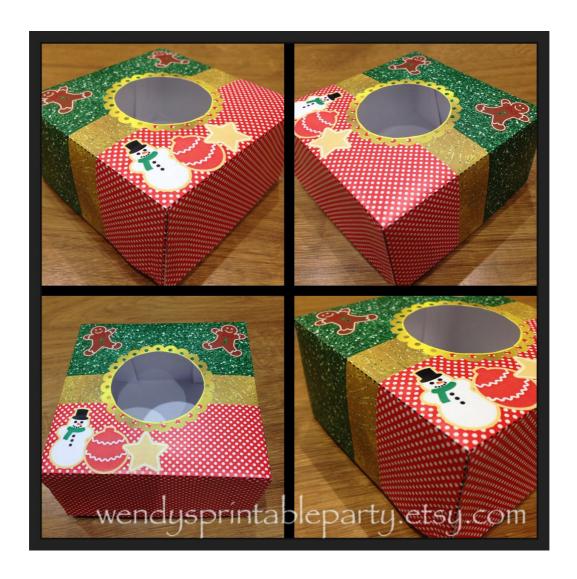

## **Instructions**

## **INSTRUCTIONS:**

STEP 1. Print the both the top and bottom on to good quality stock card

(2 pages).

- **STEP 2.** If required carefully score along the fold lines (black dotted lines) for easier folding.
- **STEP 3.** Using a craft knife or scissors carefully cut out the outline shape of the box top and bottom.
- **STEP 4.** Using a craft knife or scissors cut out the 4 white glue tabs this will create the flaps for the sides of the box.
- **STEP 5.** Fold along all of the fold lines (black dotted lines) on the flaps marked (Flap 1 and Flap 2).
- **STEP 6.** Then glue or tape the section marked (Glue Tab) and attach to the tabs to the reverse of the sections marked (Flap 1 and Flap 2) this will create the sides of the top and bottom of the box.

CARRY OUT ALL THESE STEPS FOR THE TOP AND BOTTOM OF THE FAVOR BOX.

**NOW YOUR PARTY FAVORS ARE READY - HAVE A FUN PARTY!**